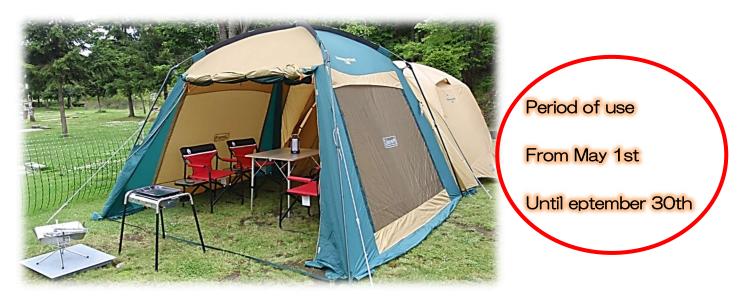

## Empty-handed camping started

Limited to 2 groups per day (15,000 yen for 1 group, 1 group, 4 people per section)

## Leave the setup and removal to the staff

Separate entrance fee: 800 yen/

night for junior high school students and above, 500 yen/day camp

Car side-by-side available, close to toilet and kitchen (no power supply)