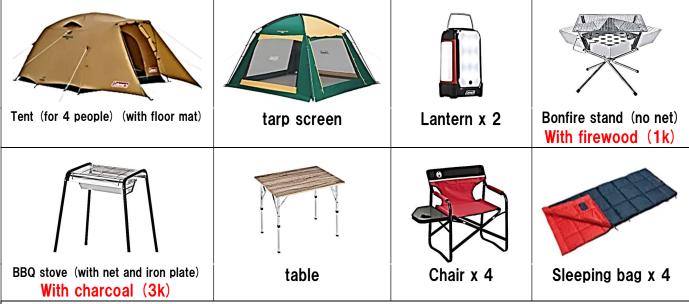

## What is included in the price

- ·Chakkaman, ignition agent, work gloves, plate, cup, disposable chopsticks
- •Cooking utensils (knife, cutting board, tongs, bowl, colander, dish soap, sponge)
  - •Ingredients are not prepared, so please purchase them from a nearby supermarket or butcher and bring them with you.
    - \*Please note that this may change during the season.